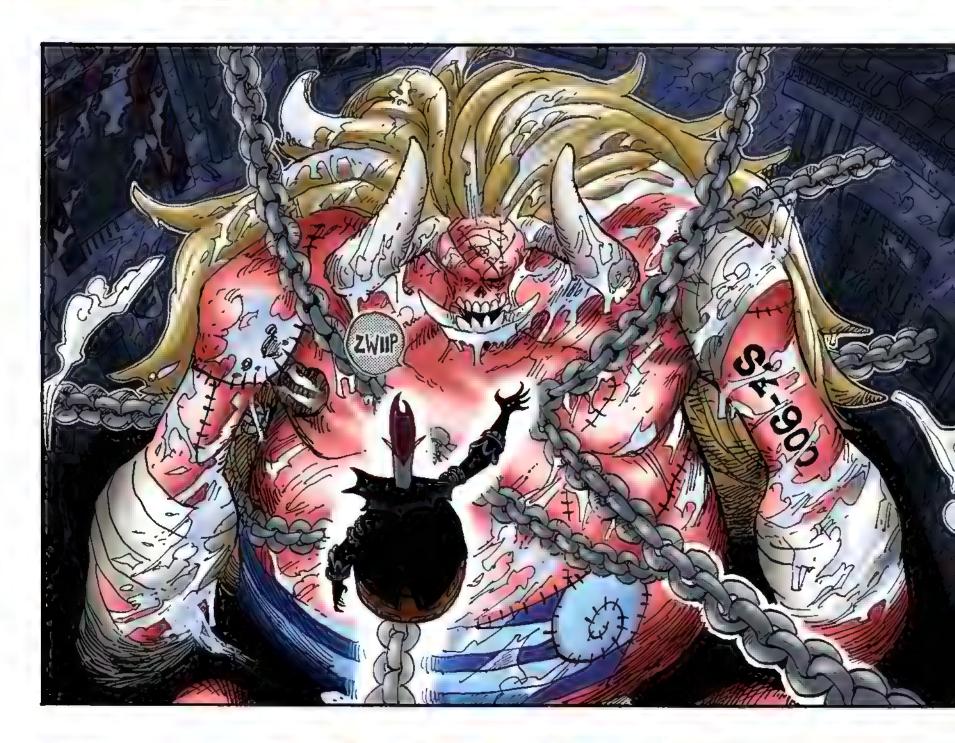

## Chapter 456: DEMON FROM THE LAND OF ICE

## ENERU'S GREAT SPACE MISSION, VOL. 23: "ULTIMATE MORTIFICATION! THE SPACE PIRATE WAS TOO STRONG"

THE ENEMY DOESN'T WANT THIS TO HAPPEN, SO THEY ALWAYS KEEP THE ORIGINAL ALIVE.

BASICALLY, THE ZOMBIE WILL DIE AT THE SAME TIME!

IF THE ORIGINAL DIES, THEN THE SHADOW WILL VANISH AS WELL. THE ORIGINAL AND THE SHADOW ARE A PART OF THE SAME PERSON.

THERE. I MADE NO BONES ABOUT IT!

THOUGH I SURVIVED,

SHADOW IS INSERTED, IT WILL PRODUCE THE GREATEST ZOMBIE OF ALL TIME. WE WILL HAVE TREMENDOUS POWER!

EVERYTHING I HAD INTO THE CREATION OF NUMBER 900. I'VE BEEN WORKING TOWARD THIS DAY EVER SINCE WE MET TEN YEARS AGO.

5

MAXM